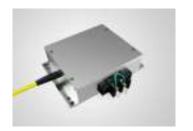

## Comprehensive Product portfolio

Fiber Coupled Diode Lasers; Fiber detachable Diode Lasers; Fiber bundled Diode lasers; Driver, Controller, Coupler; Customized Module & Sub-systems

| Typical Wavelength | Output Power                                                         |
|--------------------|----------------------------------------------------------------------|
| 405/450nm          | 160mW, 800mW,3W,15W,50W                                              |
| 520nm              | 5mW, 10mW                                                            |
| 635nm              | 2mW, 20mW, 400mW, 1.8W, 5W                                           |
| 785nm              | 600mW                                                                |
| 793nm              | 4W, 8W, 12W, 16W, 30W, 50W, 80W, 140W                                |
| 808nm              | 4W, 8W, 15W, 25W, 30W, 40W, 55W, 60W, 150W                           |
| 830nm              | 1W, 2W                                                               |
| 878.6nm            | 65W, 120W                                                            |
| 915/940/976nm      | 12W, 35W, 70W, 90W, 140W, 160W, 180W, 200W, 260W, 600W, 1000W, 2000W |
| 976nm VBG          | 3W, 9W, 18W, 27W, 60W, 100W, 140W, 180W, 300W                        |
| 1064nm             | 10W-20W                                                              |
| 1470nm             | 1W, 12W, 30W                                                         |