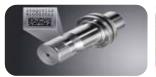

## Comprehensive Product portfolio

Fiber Coupled Diode Lasers; Fiber detachable Diode Lasers; Fiber bundled Diode lasers; Driver, Controller, Coupler; Customized Module & Sub-systems

| Typical Wavelength | Output Power                                                         |
|--------------------|----------------------------------------------------------------------|
| 405/450nm          | 160mW, 800mW,3W,15W,50W                                              |
| 520nm              | 5mW, 10mW                                                            |
| 635nm              | 2mW, 20mW, 400mW, 1.8W, 5W                                           |
| 785nm              | 600mW                                                                |
| 793nm              | 4W, 8W, 12W, 16W, 30W, 50W, 80W, 140W                                |
| 808nm              | 4W, 8W, 15W, 25W, 30W, 40W, 55W, 60W, 150W                           |
| 830nm              | 1W, 2W                                                               |
| 878.6nm            | 65W, 120W                                                            |
| 915/940/976nm      | 12W, 35W, 70W, 90W, 140W, 160W, 180W, 200W, 260W, 600W, 1000W, 2000W |
| 976nm VBG          | 3W, 9W, 18W, 27W, 60W, 100W, 140W, 180W, 300W                        |
| 1064nm             | 10W-20W                                                              |
| 1470nm             | 1W, 12W, 30W                                                         |