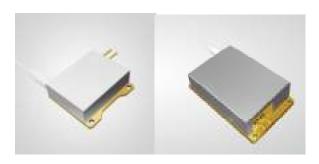

### Products:

Diode lasers, Fiber lasers, Drivers, Customized Module & Sub-systems

## Comprehensive Product portfolio

Fiber Coupled Diode Lasers; Fiber detachable Diode Lasers; Fiber bundled Diode lasers; Driver, Controller, Coupler; Customized Module & Sub-systems

| Typical Wavelength | Output Power                                                         |
|--------------------|----------------------------------------------------------------------|
| 405/450nm          | 160mW, 800mW,3W,15W,50W                                              |
| 520nm              | 5mW, 10mW                                                            |
| 635nm              | 2mW, 20mW, 400mW, 1.8W, 5W                                           |
| 785nm              | 600mW                                                                |
| 793nm              | 4W, 8W, 12W, 16W, 30W, 50W, 80W, 140W                                |
| 808nm              | 4W, 8W, 15W, 25W, 30W, 40W, 55W, 60W, 150W                           |
| 830nm              | 1W, 2W                                                               |
| 878.6nm            | 65W, 120W                                                            |
| 915/940/976nm      | 12W, 35W, 70W, 90W, 140W, 160W, 180W, 200W, 260W, 600W, 1000W, 2000W |
| 976nm VBG          | 3W, 9W, 18W, 27W, 60W, 100W, 140W, 180W, 300W                        |
| 1064nm             | 10W-20W                                                              |
| 1470nm             | 1W, 12W, 30W                                                         |