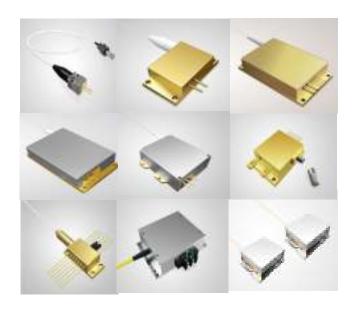

### Products:

Diode lasers, Fiber lasers, Drivers, Customized Module & Sub-systems

## Comprehensive Product portfolio

Fiber Coupled Diode Lasers; Fiber detachable Diode Lasers; Fiber bundled Diode lasers; Driver, Controller, Coupler; Customized Module & Sub-systems

| Typical Wavelength | Output Power                                                         |
|--------------------|----------------------------------------------------------------------|
| 405/450nm          | 160mW, 800mW,3W,15W,50W                                              |
| 520nm              | 5mW, 10mW                                                            |
| 635nm              | 2mW, 20mW, 400mW, 1.8W, 5W                                           |
| 785nm              | 600mW                                                                |
| 793nm              | 4W, 8W, 12W, 16W, 30W, 50W, 80W, 140W                                |
| 808nm              | 4W, 8W, 15W, 25W, 30W, 40W, 55W, 60W, 150W                           |
| 830nm              | 1W, 2W                                                               |
| 878.6nm            | 65W, 120W                                                            |
| 915/940/976nm      | 12W, 35W, 70W, 90W, 140W, 160W, 180W, 200W, 260W, 600W, 1000W, 2000W |
| 976nm VBG          | 3W, 9W, 18W, 27W, 60W, 100W, 140W, 180W, 300W                        |
| 1064nm             | 10W-20W                                                              |
| 1470nm             | 1W, 12W, 30W                                                         |