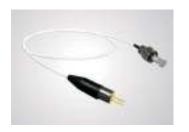

## Comprehensive Product portfolio

Fiber Coupled Diode Lasers; Fiber detachable Diode Lasers; Fiber bundled Diode lasers; Driver, Controller, Coupler; Customized Module & Sub-systems

| Typical Wavelength | Output Power                                                         |
|--------------------|----------------------------------------------------------------------|
| 405/450nm          | 160mW, 800mW,3W,15W,50W                                              |
| 520nm              | 5mW, 10mW                                                            |
| 635nm              | 2mW, 20mW, 400mW, 1.8W, 5W                                           |
| 785nm              | 600mW                                                                |
| 793nm              | 4W, 8W, 12W, 16W, 30W, 50W, 80W, 140W                                |
| 808nm              | 4W, 8W, 15W, 25W, 30W, 40W, 55W, 60W, 150W                           |
| 830nm              | 1W, 2W                                                               |
| 878.6nm            | 65W, 120W                                                            |
| 915/940/976nm      | 12W, 35W, 70W, 90W, 140W, 160W, 180W, 200W, 260W, 600W, 1000W, 2000W |
| 976nm VBG          | 3W, 9W, 18W, 27W, 60W, 100W, 140W, 180W, 300W                        |
| 1064nm             | 10W-20W                                                              |
| 1470nm             | 1W, 12W, 30W                                                         |