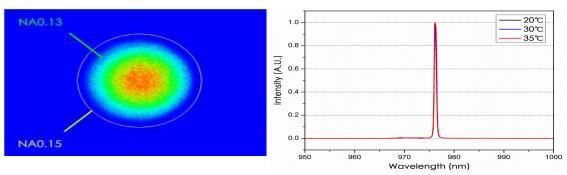

## Comprehensive Product portfolio

Fiber Coupled Diode Lasers; Fiber detachable Diode Lasers; Fiber bundled Diode lasers; Driver, Controller, Coupler; Customized Module & Sub-systems

| Typical Wavelength | Output Power                                                         |
|--------------------|----------------------------------------------------------------------|
| 405/450nm          | 160mW, 800mW,3W,15W,50W                                              |
| 520nm              | 5mW, 10mW                                                            |
| 635nm              | 2mW, 20mW, 400mW, 1.8W, 5W                                           |
| 785nm              | 600mW                                                                |
| 793nm              | 4W, 8W, 12W, 16W, 30W, 50W, 80W, 140W                                |
| 808nm              | 4W, 8W, 15W, 25W, 30W, 40W, 55W, 60W, 150W                           |
| 830nm              | 1W, 2W                                                               |
| 878.6nm            | 65W, 120W                                                            |
| 915/940/976nm      | 12W, 35W, 70W, 90W, 140W, 160W, 180W, 200W, 260W, 600W, 1000W, 2000W |
| 976nm VBG          | 3W, 9W, 18W, 27W, 60W, 100W, 140W, 180W, 300W                        |
| 1064nm             | 10W-20W                                                              |
| 1470nm             | 1W, 12W, 30W                                                         |